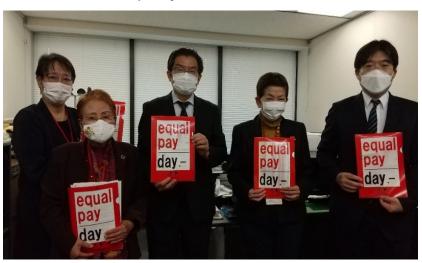

At Gender Equality Bureau, Cabinet Office

At Employment Environment and Equal Employment Bureau, Ministry of Health, Labour and Welfare

As BPW Japan, we have been vigorously lobbying for women's advancement, such as the Equal Pay Day Campaign, etc. Our president Haniwa Natori and Executive members of BPW Japan visited the Cabinet and exchanged meaningful discussions with Director-General, Gender Equality Bureau, Cabinet Office on Nov.4, 2021. We also visited Employment Environment and Equal Employment Bureau, the Ministry of Health, Labour and Welfare to have further collaboration on Nov.5, 2021.