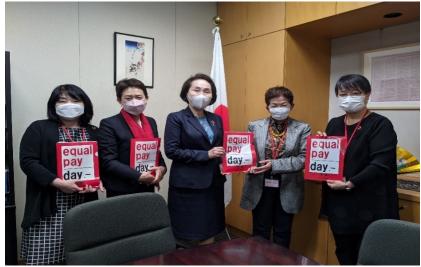

At Gender Equality Bureau, Cabinet Office

At Employment Environment and Equal Employment Bureau, Ministry of Health, Labour and Welfare

As BPW Japan, we have been vigorously lobbying for women's advancement, such as the Equal Pay Day Campaign, etc. Our president Haniwa Natori and Executive members of BPW Japan visited the Cabinet and exchanged meaningful discussions with Director-General, Gender Equality Bureau, Cabinet Office on Nov.4, 2021. We also visited Employment Environment and Equal Employment Bureau, the Ministry of Health, Labour and Welfare to have further collaboration on Nov.5, 2021.